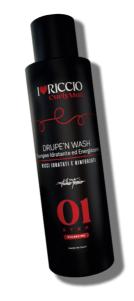

### Drupe'n Wash

Delicate hydrating and conditioning shampoo with antioxidant properties. Thanks to the presence of Ginseng extract, vitamins and minerals, it oxygenates and strengthens the follicles, preventing the hair from becoming weak and stimulating its growth.

After wetting your hair, apply a suitable amount of product to your fingertips and massage well into the scalp for 2-3 minutes. Rinse thoroughly.