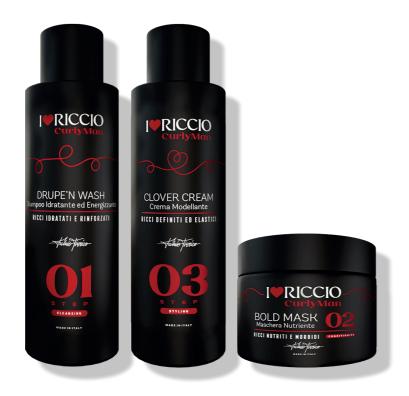

## CurlyMan Kit

Kit contents:

Drupe'n Wash Bold Mask **Clover Cream** 

Three steps, three different products to give your curls nourishment, hydration, volume and support.