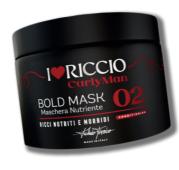

## **Bold Mask**

Intense nourishment mask. Leaves your hair soft and shiny, eliminating the frizz effect. Thanks to the presence of Ginseng extract, vitamins and minerals, it oxygenates and strengthens the follicles, preventing the hair from becoming weak and stimulating its growth.